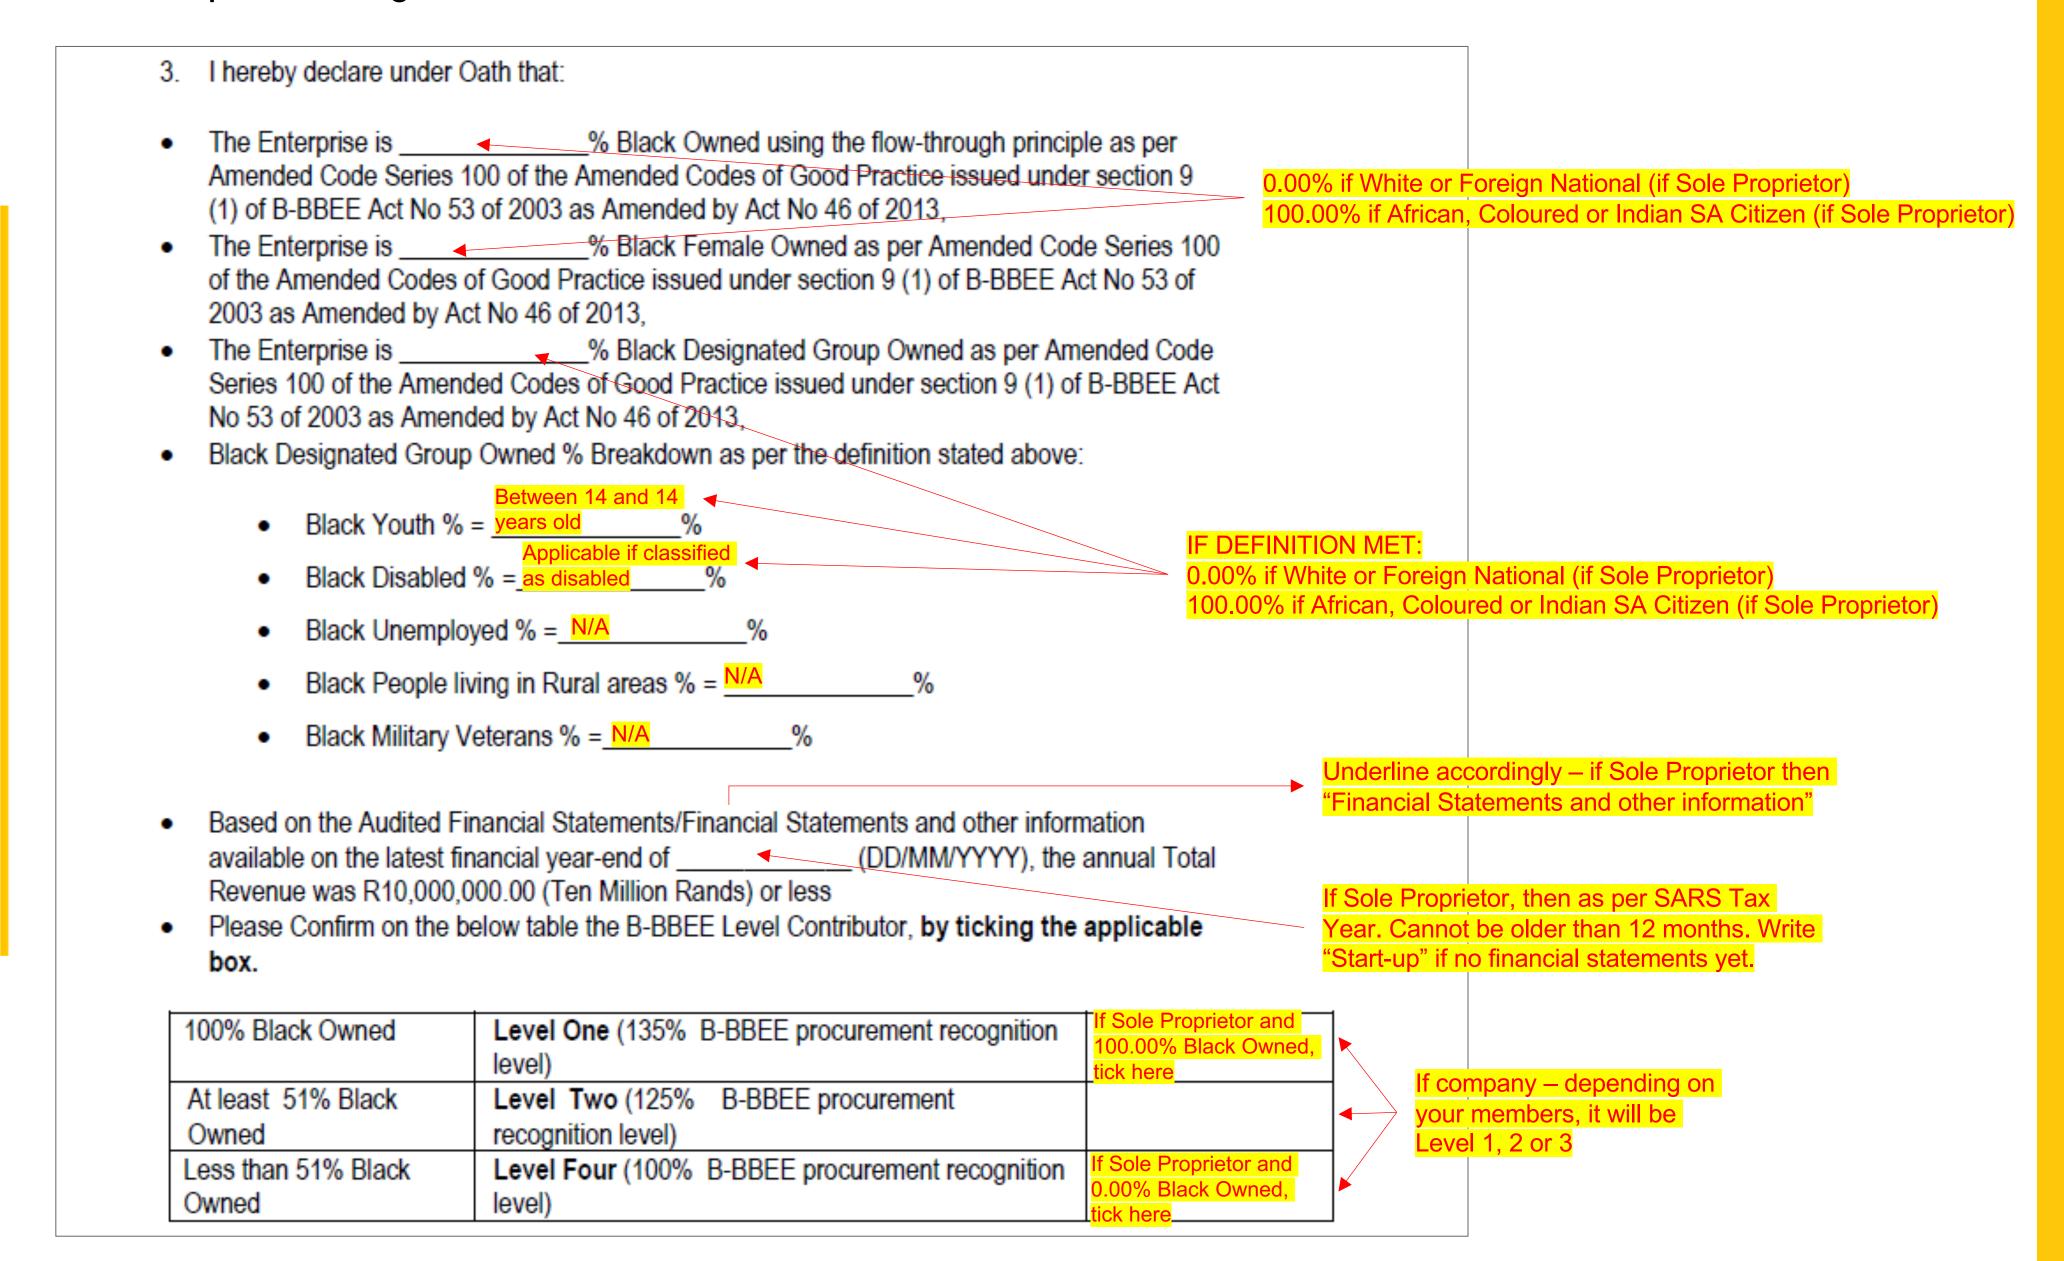

Hereby declare under oath as follows:

- The contents of this statement are to the best of my knowledge a true reflection of the facts.
- I am a Member / Director / Owner (Select one) of the following enterprise and am duly authorised to act on its behalf:

Director = Pty Ltd
Owner = Sole Proprietor = Independent Contractor

| Enterprise Name:                                | ➤ Name of company; if Sole Proprietor – name of deponent as stated above                                                       |
|-------------------------------------------------|--------------------------------------------------------------------------------------------------------------------------------|
| Trading Name (If Applicable):                   | If applicable – for Companies If Sole Proprietor, then "N/A"                                                                   |
| Registration Number:                            | ► Registration number of company; ID/Passport number if Sole Proprietor                                                        |
| Vat Number (If applicable)                      | ► If applicable, otherwise "N/A"                                                                                               |
| Enterprise Physical Address:                    | Address of business if a company  Residential Address if a Sole Proprietor (unless they use a specific location for operations |
| Type of Entity (CC, (Pty) Ltd, Sole Prop etc.): | ➤ Confirmation of type of entity, such as Sole Proprietor                                                                      |
| Nature of Business:                             | ➤ Nature of services provided, such as consulting, contracting, etc                                                            |